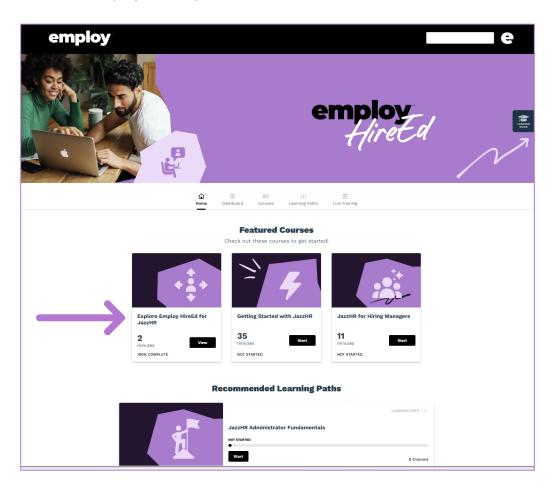

3. Click HireEd in the menu.

4. View the Explore HireEd for JazzHR course to learn how to find training resources within the Employ HireEd platform.

#### 3. Is there any training for Hiring Managers?

Yes! Hiring Managers can find training just for them under the Featured Courses section on the Employ HireEd home page.