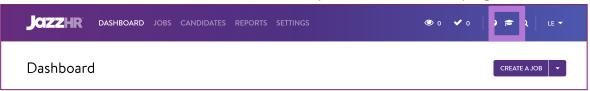

## How to log in to HireEd from Jazz HR

- 1. Login to your JazzHR account at <a href="https://app.jazz.co">https://app.jazz.co</a>
- 2. From the dashboard, select the Graduation Cap menu icon in the top right corner.