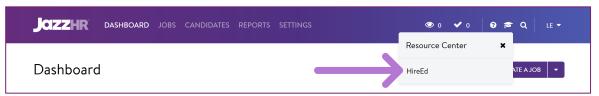

3. Click HireEd in the menu.

4. View the Explore HireEd for JazzHR course to learn how to find training resources within the Employ HireEd platform.